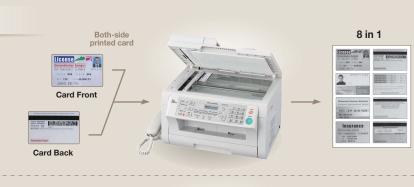

#### Quick ID Copy

Copy both sides of one or more ID or business cards consecutively, and then print onto a single page in the 2-in-1, 4-in-1 or 8-in-1 format. This reduces paper consumption and simplifies information management.