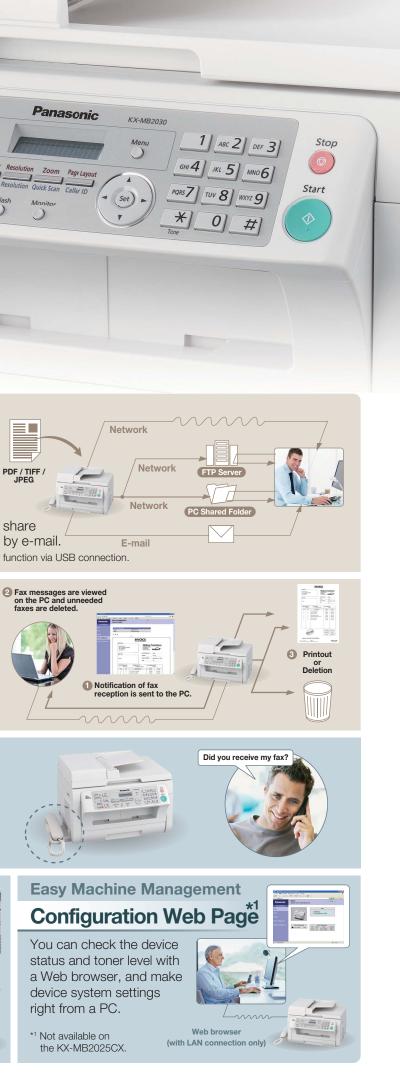

# Network Colour Scanner Function \*1

SUPER G3

Documents can be easily scanned into a PC in colour. Scanned data can also be sent in the appropriate data format directly to the bundled OCR software on a PC, to easily convert it to editable text without requiring any PC operation. Scanned data can also be saved to a Windows share folder or an FTP server, without using a PC, and then sent by e-mail. \*<sup>1</sup> Not available on the KX-MB2025CX. KX-MB2025CX can use colour scanner function via USB connection.

## Incoming Fax Web Preview Function \*2

You can read the faxes you receive on a PC first, and then decide whether you want to print them, save them to the PC, or delete them. This previewing ability minimises wasteful printouts. \*1 Not available on the KX-MB2025CX and the KX-MB2010CX.

\*2 LAN connection only

**Reliable Faxing with Voice Communication** 

## Standard Handset \*1

The standard-equipped handset lets you call the recipient to confirm that a fax has arrived immediately after sending. This increases faxing reliability. \*<sup>1</sup> Not available on the KX-MB2010CX.