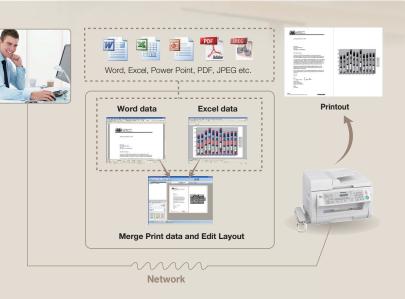

## **Data Merge and Print**

## **Easy Print Utility**

The Easy Print Utility is an integrated printing tool that lets you merge and print files created using different applications, such as Microsoft Word and Excel.

You can check the final image on a PC before printing, or edit the layout by rearranging pages or changing the pages to a 2-in-1, or all the way up to a 16-in-1 format. You can also add a header, footer or watermark to documents before printing. After editing the layout, you can save the image as a PDF file. These functions greatly reduce the number of trial prints and misprints.