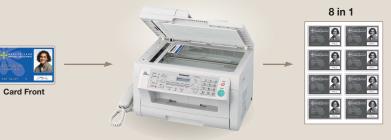

#### Quick ID Copy

Copy both sides of one or more ID or business cards consecutively, and then print onto a single page in the 2-in-1, 4-in-1 or 8-in-1 format. This reduces paper consumption and simplifies information management.