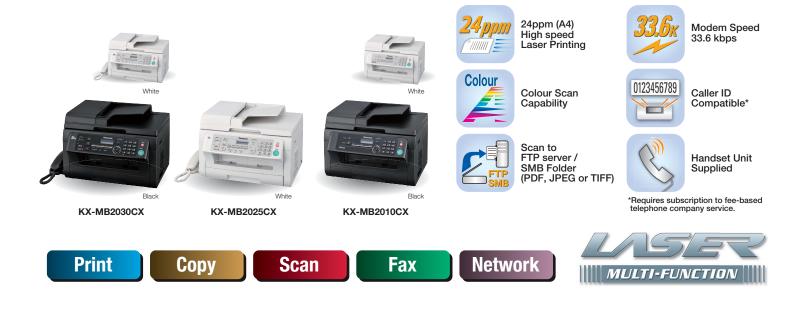

| Line up                   |                                              |                       |                                              |
|---------------------------|----------------------------------------------|-----------------------|----------------------------------------------|
|                           | KX-MB2030CXB (Black)<br>KX-MB2030CXW (White) | KX-MB2025CXW (White)  | KX-MB2010CXB (Black)<br>KX-MB2010CXW (White) |
| Model                     | Black White                                  | White                 | Black White                                  |
| Automatic Document Feeder | $\checkmark$                                 | ~                     | ✓                                            |
| Сору                      | $\checkmark$                                 | ~                     | ✓                                            |
| Print                     | $\checkmark$                                 | ~                     | ✓                                            |
| Scan                      | $\checkmark$                                 | ✓                     | ✓                                            |
| Fax                       | $\checkmark$                                 | <ul> <li>✓</li> </ul> | —                                            |
| Network                   | <ul> <li>✓</li> </ul>                        | —                     | ✓                                            |
| Handset                   | <ul> <li>✓</li> </ul>                        | <ul> <li>✓</li> </ul> | —                                            |
| Toner Cartridge           |                                              | KX-FAT411A/E          |                                              |
| Drum Cartridge            |                                              | KX-FAD412A/E          |                                              |

**Specifications** KX-MB2030CXB KX-MB2010CXB KX-MB2025CXW KX-MB2030CXW KX-MB2010CXW General Printing Process Laser Paper Handling A4 / Letter / Legal \*1 / B5(JIS) / B5(ISO) / 16K / 216 mm x 330 mm \*1 / 216 mm x 340 mm \*1 Paper Capacity 250 sheets + 1 sheet manual tray Automatic Document Feeder Yes (20 sheets) LCD Display 16 digits / 2 lines Supported OS Microsoft® Windows® 2000 / XP / Windows Vista® Memory Size 32 MB Printer Print Speed Up to 24 ppm Print Resolution 600 x 600 dpi Emulation GDI Copier Copy Speed Up to 24 cpm Copy Resolution Up to 600 x 600 dp Multi-Copy 99 pages Reduction / Enlargement 25 % - 400 % (1 % step) Copy Function Quick ID, N-in-1, Separate N-in-1, Poster, Image Repeat Scanner Colour / Mono Scan Yes / Yes Up to 600 x 1200 dpi (Optical) Scan Resolution Up to 9600 x 9600 dpi (Interpolated) Scan Function Scan to PC / Email address / FTP / SMB Scan to PC (via USB only) Scan to PC / Email address / FTP / SMB Fax Compatibility 33.6 kbps Super G3 No Memory Size 3.5 MB No 100 + 6 stations Phonebook No One-Touch Dial No 6 stations Fax / Tel Switch Yes No Interface Hi-Speed USB 2.0 Local 10 Base-T / 100 Base-TX Ethernet 10 Base-T / 100 Base-TX Ethernet Network No Dimensions / Weight Dimensions (W x D x H) 420 mm x 432 mm x 305 mm \* Weight Approx. 12 kg \*3 \*1 Manual input tray only Microsoft®, Windows® and Windows Vista® are registered trademarks of

# **Multi-Function Printer** KX-MB2000 series **KX-MB2030CX KX-MB2025CX KX-MB2010CX**

# Compact and Stylish The All-in-One A4 Multi-Function Printer

The Panasonic KX-MB2000 Series of compact multi-functional printers are an excellent choice for small offices and remote home offices. They feature a 24-ppm high-speed printer, diverse copy functions, a high-resolution colour scanner with up to 9600 dpi (interpolated), a 33.6 kbps Super G3 Fax<sup>\*1</sup>, and a standard network connection<sup>\*2</sup>. They also come bundled with the Easy Print Utility, which includes a print image control function that simplifies the production of complex documents. The compact KX-MB2000 Series body contains the functions you need for business.

<sup>\*1</sup> Not available on the KX-MB2010CX. <sup>\*2</sup> Not available on the KX-MB2025CX.